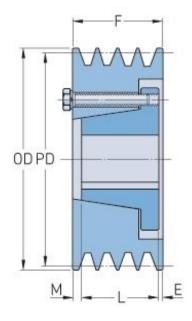

## PHP 5-3V500-SDS

| Pitch diameter<br>(mm)   | 125.73    |
|--------------------------|-----------|
| Pitch diameter (in)      | 4.95      |
| Outside diameter (mm)    | 127       |
| Outside diameter<br>(in) | 5         |
| Pulley type              | A-1       |
| Bushing no.              | SDS       |
| Min. bore (mm)           | 12.7      |
| Min. bore (in)           | 0.5       |
| Max. bore (mm)           | 50.8      |
| Max. bore (in)           | 2         |
| F (in)                   | 2 (5/16)  |
| E (in)                   | (5/32)    |
| L (in)                   | 1 (15/16) |
| M (in)                   | (27/32)   |
| Weight (lbs)             | 12.6      |