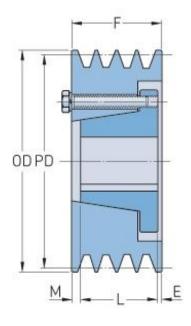

## PHP 5-3V475-SDS

| Pitch diameter<br>(mm)   | 119.38    |
|--------------------------|-----------|
| Pitch diameter (in)      | 4.7       |
| Outside diameter<br>(mm) | 120.65    |
| Outside diameter<br>(in) | 4.75      |
| Pulley type              | A-1       |
| Bushing no.              | SDS       |
| Min. bore (mm)           | 12.7      |
| Min. bore (in)           | 0.5       |
| Max. bore (mm)           | 50.8      |
| Max. bore (in)           | 2         |
| F (in)                   | 2 (5/16)  |
| E (in)                   | (5/32)    |
| L (in)                   | 1 (15/16) |
| M (in)                   | (27/32)   |
| Weight (lbs)             | 11.2      |