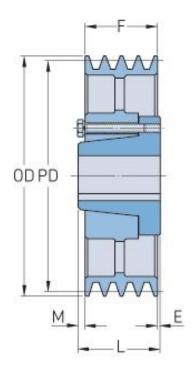

## PHP 4-3V3350-E

| Pitch diameter<br>(mm)   | 849.63    |
|--------------------------|-----------|
| Pitch diameter (in)      | 33.45     |
| Outside diameter<br>(mm) | 850.9     |
| Outside diameter<br>(in) | 33.5      |
| Pulley type              | C-3       |
| Bushing no.              | Е         |
| Min. bore (mm)           | 22.22     |
| Min. bore (in)           | 0.87      |
| Max. bore (mm)           | 88.9      |
| Max. bore (in)           | 3.5       |
| F (in)                   | 1 (29/32) |
| E (in)                   | (21/32)   |
| L (in)                   | 2 (3/4)   |
| M (in)                   | (3/16)    |
| Weight (lbs)             | 185.2     |