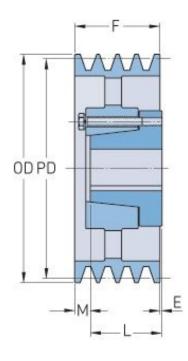

## PHP 4-3V1600-SK

| 405.13    |
|-----------|
| 15.95     |
| 406.4     |
| 16        |
| D-3       |
| SK        |
| 12.7      |
| 0.5       |
| 66.68     |
| 2.63      |
| 1 (29/32) |
| (5/32)    |
| 1 (5/16)  |
| (1/8)     |
| 61.3      |
|           |