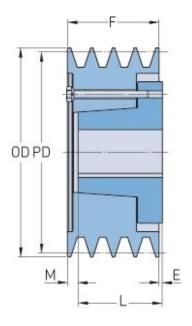

## PHP 4-3V690-SK

| Pitch diameter<br>(mm) | 173.99    |
|------------------------|-----------|
| Pitch diameter (in)    | 6.85      |
| Outside diameter (mm)  | 175.26    |
| Outside diameter (in)  | 6.9       |
| Pulley type            | D-1       |
| Bushing no.            | SK        |
| Min. bore (mm)         | 12.7      |
| Min. bore (in)         | 0.5       |
| Max. bore (mm)         | 66.68     |
| Max. bore (in)         | 2.63      |
| F (in)                 | 1 (29/32) |
| E (in)                 | (5/32)    |
| L (in)                 | 1 (5/16)  |
| M (in)                 | (1/8)     |
| Weight (lbs)           | 26.2      |