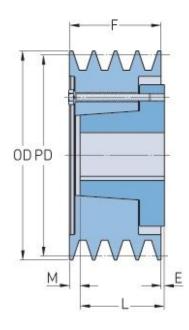

## PHP 4-3V650-SK

| Pitch diameter<br>(mm)   | 163.83    |
|--------------------------|-----------|
| Pitch diameter (in)      | 6.45      |
| Outside diameter<br>(mm) | 165.1     |
| Outside diameter<br>(in) | 6.5       |
| Pulley type              | D-1       |
| Bushing no.              | SK        |
| Min. bore (mm)           | 12.7      |
| Min. bore (in)           | 0.5       |
| Max. bore (mm)           | 66.68     |
| Max. bore (in)           | 2.63      |
| F (in)                   | 1 (29/32) |
| E (in)                   | (5/32)    |
| L (in)                   | 1 (5/16)  |
| M (in)                   | (1/8)     |
| Weight (lbs)             | 22        |