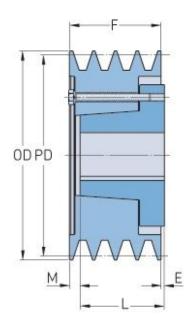

## PHP 4-3V600-SK

| Pitch diameter<br>(mm)   | 151.13    |
|--------------------------|-----------|
| Pitch diameter (in)      | 5.95      |
| Outside diameter<br>(mm) | 152.4     |
| Outside diameter<br>(in) | 6         |
| Pulley type              | D-1       |
| Bushing no.              | SK        |
| Min. bore (mm)           | 12.7      |
| Min. bore (in)           | 0.5       |
| Max. bore (mm)           | 66.68     |
| Max. bore (in)           | 2.63      |
| F (in)                   | 1 (29/32) |
| E (in)                   | (5/32)    |
| L (in)                   | 1 (5/16)  |
| M (in)                   | (1/8)     |
| Weight (lbs)             | 18.3      |