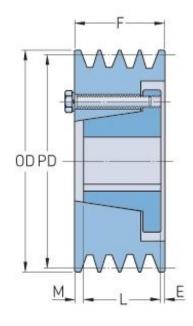

## PHP 4-3V530-SDS

| Pitch diameter<br>(mm) | 133.35    |
|------------------------|-----------|
| Pitch diameter (in)    | 5.25      |
| Outside diameter (mm)  | 134.62    |
| Outside diameter (in)  | 5.3       |
| Pulley type            | A-1       |
| Bushing no.            | SDS       |
| Min. bore (mm)         | 12.7      |
| Min. bore (in)         | 0.5       |
| Max. bore (mm)         | 50.8      |
| Max. bore (in)         | 2         |
| F (in)                 | 1 (29/32) |
| E (in)                 | (5/32)    |
| L (in)                 | 1 (5/16)  |
| M (in)                 | (7/16)    |
| Weight (lbs)           | 12.8      |