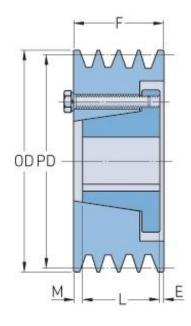

## PHP 4-3V475-SDS

| Pitch diameter<br>(mm) | 119.38    |
|------------------------|-----------|
| Pitch diameter (in)    | 4.7       |
| Outside diameter (mm)  | 120.65    |
| Outside diameter (in)  | 4.75      |
| Pulley type            | A-1       |
| Bushing no.            | SDS       |
| Min. bore (mm)         | 12.7      |
| Min. bore (in)         | 0.5       |
| Max. bore (mm)         | 50.8      |
| Max. bore (in)         | 2         |
| F (in)                 | 1 (29/32) |
| E (in)                 | (5/32)    |
| L (in)                 | 1 (5/16)  |
| M (in)                 | (7/16)    |
| Weight (lbs)           | 10.1      |