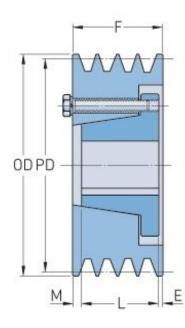

## PHP 4-3V450-SDS

| Pitch diameter<br>(mm)   | 113.03    |
|--------------------------|-----------|
| Pitch diameter (in)      | 4.45      |
| Outside diameter<br>(mm) | 114.3     |
| Outside diameter<br>(in) | 4.5       |
| Pulley type              | A-1       |
| Bushing no.              | SDS       |
| Min. bore (mm)           | 12.7      |
| Min. bore (in)           | 0.5       |
| Max. bore (mm)           | 50.8      |
| Max. bore (in)           | 2         |
| F (in)                   | 1 (29/32) |
| E (in)                   | (5/32)    |
| L (in)                   | 1 (5/16)  |
| M (in)                   | (7/16)    |
| Weight (lbs)             | 8.8       |