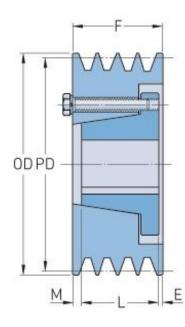

## PHP 4-3V412-SH

| Pitch diameter<br>(mm)   | 103.38    |
|--------------------------|-----------|
| Pitch diameter (in)      | 4.07      |
| Outside diameter<br>(mm) | 104.65    |
| Outside diameter<br>(in) | 4.12      |
| Pulley type              | A-1       |
| Bushing no.              | SH        |
| Min. bore (mm)           | 12.7      |
| Min. bore (in)           | 0.5       |
| Max. bore (mm)           | 41.28     |
| Max. bore (in)           | 1.63      |
| F (in)                   | 1 (29/32) |
| E (in)                   | (5/32)    |
| L (in)                   | 1 (5/16)  |
| M (in)                   | (7/16)    |
| Weight (lbs)             | 7.5       |