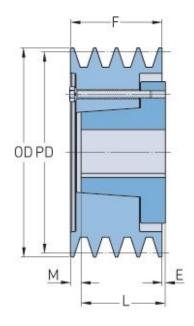

## PHP 4-3V365-SH

| Pitch diameter<br>(mm) | 91.44     |
|------------------------|-----------|
| Pitch diameter (in)    | 3.6       |
| Outside diameter (mm)  | 92.71     |
| Outside diameter (in)  | 3.65      |
| Pulley type            | D-1       |
| Bushing no.            | SH        |
| Min. bore (mm)         | 12.7      |
| Min. bore (in)         | 0.5       |
| Max. bore (mm)         | 41.28     |
| Max. bore (in)         | 1.63      |
| F (in)                 | 1 (29/32) |
| E (in)                 | (17/32)   |
| L (in)                 | 1 (5/16)  |
| M (in)                 | 1 (1/8)   |
| Weight (lbs)           | 6.2       |