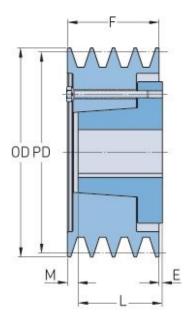

## PHP 4-3V335-SH

| Pitch diameter<br>(mm) | 83.82     |
|------------------------|-----------|
| Pitch diameter (in)    | 3.3       |
| Outside diameter (mm)  | 85.09     |
| Outside diameter (in)  | 3.35      |
| Pulley type            | D-1       |
| Bushing no.            | SH        |
| Min. bore (mm)         | 12.7      |
| Min. bore (in)         | 0.5       |
| Max. bore (mm)         | 41.28     |
| Max. bore (in)         | 1.63      |
| F (in)                 | 1 (29/32) |
| E (in)                 | (17/32)   |
| L (in)                 | 1 (5/16)  |
| M (in)                 | 1 (1/8)   |
| Weight (lbs)           | 5.1       |