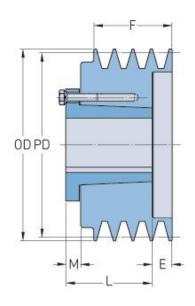

## PHP 4-3V315-SH

| Pitch diameter<br>(mm)   | 78.74     |
|--------------------------|-----------|
| Pitch diameter (in)      | 3.1       |
| Outside diameter<br>(mm) | 80.01     |
| Outside diameter<br>(in) | 3.15      |
| Pulley type              | E-1       |
| Bushing no.              | SH        |
| Min. bore (mm)           | 12.7      |
| Min. bore (in)           | 0.5       |
| Max. bore (mm)           | 41.28     |
| Max. bore (in)           | 1.63      |
| F (in)                   | 1 (29/32) |
| E (in)                   | (1/2)     |
| L (in)                   | 1 (5/16)  |
| M (in)                   | (29/32)   |
| Weight (lbs)             | 4.9       |
|                          | /         |