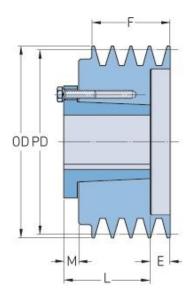

## PHP 4-3V300-SH

| Pitch diameter<br>(mm) | 74.93     |
|------------------------|-----------|
| Pitch diameter (in)    | 2.95      |
| Outside diameter (mm)  | 76.2      |
| Outside diameter (in)  | 3         |
| Pulley type            | E-1       |
| Bushing no.            | SH        |
| Min. bore (mm)         | 12.7      |
| Min. bore (in)         | 0.5       |
| Max. bore (mm)         | 41.28     |
| Max. bore (in)         | 1.63      |
| F (in)                 | 1 (29/32) |
| E (in)                 | (1/2)     |
| L (in)                 | 1 (5/16)  |
| M (in)                 | (29/32)   |
| Weight (lbs)           | 4.4       |