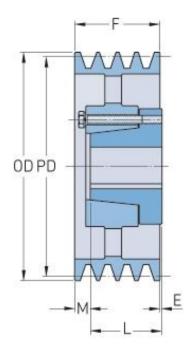

## PHP 3-3V3350-SF

| Pitch diameter<br>(mm) | 849.63   |
|------------------------|----------|
| Pitch diameter (in)    | 33.45    |
| Outside diameter (mm)  | 850.9    |
| Outside diameter (in)  | 33.5     |
| Pulley type            | D-3      |
| Bushing no.            | SF       |
| Min. bore (mm)         | 22.22    |
| Min. bore (in)         | 0.87     |
| Max. bore (mm)         | 88.9     |
| Max. bore (in)         | 3.5      |
| F (in)                 | 1 (1/2)  |
| E (in)                 | (19/32)  |
| L (in)                 | 2 (1/16) |
| M (in)                 | (1/32)   |
| Weight (lbs)           | 172      |