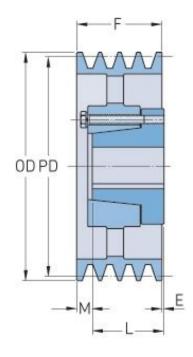

## PHP 3-3V1900-SF

| Pitch diameter<br>(mm) | 481.33   |
|------------------------|----------|
| Pitch diameter (in)    | 18.95    |
| Outside diameter (mm)  | 482.6    |
| Outside diameter (in)  | 19       |
| Pulley type            | D-3      |
| Bushing no.            | SF       |
| Min. bore (mm)         | 12.7     |
| Min. bore (in)         | 0.5      |
| Max. bore (mm)         | 74.61    |
| Max. bore (in)         | 2.94     |
| F (in)                 | 1 (1/2)  |
| E (in)                 | (19/32)  |
| L (in)                 | 2 (1/16) |
| M (in)                 | (1/32)   |
| Weight (lbs)           | 70.8     |