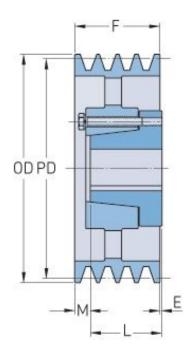

## PHP 3-3V1600-SK

| Pitch diameter<br>(mm)   | 405.13   |
|--------------------------|----------|
| Pitch diameter (in)      | 15.95    |
| Outside diameter<br>(mm) | 406.4    |
| Outside diameter<br>(in) | 16       |
| Pulley type              | D-3      |
| Bushing no.              | SK       |
| Min. bore (mm)           | 12.7     |
| Min. bore (in)           | 0.5      |
| Max. bore (mm)           | 66.68    |
| Max. bore (in)           | 2.63     |
| F (in)                   | 1 (1/2)  |
| E (in)                   | (17/32)  |
| L (in)                   | 1 (5/16) |
| M (in)                   | (3/32)   |
| Weight (lbs)             | 55.6     |
|                          |          |