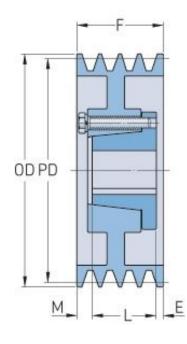

## PHP 3-3V690-SDS

| Pitch diameter<br>(mm)   | 173.99   |
|--------------------------|----------|
| Pitch diameter (in)      | 6.85     |
| Outside diameter<br>(mm) | 175.26   |
| Outside diameter<br>(in) | 6.9      |
| Pulley type              | A-2      |
| Bushing no.              | SDS      |
| Min. bore (mm)           | 12.7     |
| Min. bore (in)           | 0.5      |
| Max. bore (mm)           | 50.8     |
| Max. bore (in)           | 2        |
| F (in)                   | 1 (1/2)  |
| E (in)                   | (1/32)   |
| L (in)                   | 1 (5/16) |
| M (in)                   | (5/32)   |
| Weight (lbs)             | 19.6     |
|                          | /        |