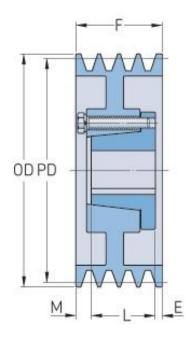

## PHP 3-3V650-SDS

| Pitch diameter<br>(mm)   | 163.83   |
|--------------------------|----------|
| Pitch diameter (in)      | 6.45     |
| Outside diameter<br>(mm) | 165.1    |
| Outside diameter<br>(in) | 6.5      |
| Pulley type              | A-2      |
| Bushing no.              | SDS      |
| Min. bore (mm)           | 12.7     |
| Min. bore (in)           | 0.5      |
| Max. bore (mm)           | 50.8     |
| Max. bore (in)           | 2        |
| F (in)                   | 1 (1/2)  |
| E (in)                   | (1/32)   |
| L (in)                   | 1 (5/16) |
| M (in)                   | (5/32)   |
| Weight (lbs)             | 17.9     |
|                          | /        |