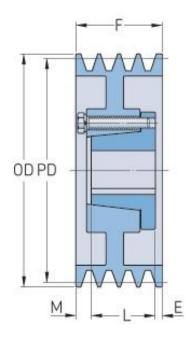

## PHP 3-3V600-SDS

| Pitch diameter<br>(mm)   | 151.13   |
|--------------------------|----------|
| Pitch diameter (in)      | 5.95     |
| Outside diameter<br>(mm) | 152.4    |
| Outside diameter<br>(in) | 6        |
| Pulley type              | A-2      |
| Bushing no.              | SDS      |
| Min. bore (mm)           | 12.7     |
| Min. bore (in)           | 0.5      |
| Max. bore (mm)           | 50.8     |
| Max. bore (in)           | 2        |
| F (in)                   | 1 (1/2)  |
| E (in)                   | (1/32)   |
| L (in)                   | 1 (5/16) |
| M (in)                   | (5/32)   |
| Weight (lbs)             | 15.4     |
|                          | /        |