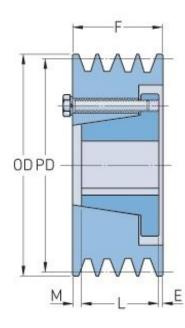

## PHP 3-3V560-SDS

| Pitch diameter<br>(mm)   | 140.97   |
|--------------------------|----------|
| Pitch diameter (in)      | 5.55     |
| Outside diameter<br>(mm) | 142.24   |
| Outside diameter<br>(in) | 5.6      |
| Pulley type              | A-1      |
| Bushing no.              | SDS      |
| Min. bore (mm)           | 12.7     |
| Min. bore (in)           | 0.5      |
| Max. bore (mm)           | 50.8     |
| Max. bore (in)           | 2        |
| F (in)                   | 1 (1/2)  |
| E (in)                   | (1/32)   |
| L (in)                   | 1 (5/16) |
| M (in)                   | (5/32)   |
| Weight (lbs)             | 13.2     |
|                          |          |