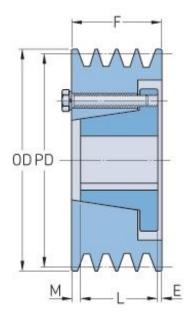

## PHP 3-3V530-SDS

| Pitch diameter<br>(mm)   | 133.35   |
|--------------------------|----------|
| Pitch diameter (in)      | 5.25     |
| Outside diameter (mm)    | 134.62   |
| Outside diameter<br>(in) | 5.3      |
| Pulley type              | A-1      |
| Bushing no.              | SDS      |
| Min. bore (mm)           | 12.7     |
| Min. bore (in)           | 0.5      |
| Max. bore (mm)           | 50.8     |
| Max. bore (in)           | 2        |
| F (in)                   | 1 (1/2)  |
| E (in)                   | (1/32)   |
| L (in)                   | 1 (5/16) |
| M (in)                   | (5/32)   |
| Weight (lbs)             | 11.5     |