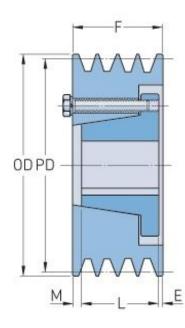

## **PHP 3-3V500-SDS**

| Pitch diameter<br>(mm)   | 125.73   |
|--------------------------|----------|
| Pitch diameter (in)      | 4.95     |
| Outside diameter<br>(mm) | 127      |
| Outside diameter<br>(in) | 5        |
| Pulley type              | A-1      |
| Bushing no.              | SDS      |
| Min. bore (mm)           | 12.7     |
| Min. bore (in)           | 0.5      |
| Max. bore (mm)           | 50.8     |
| Max. bore (in)           | 2        |
| F (in)                   | 1 (1/2)  |
| E (in)                   | (1/32)   |
| L (in)                   | 1 (5/16) |
| M (in)                   | (5/32)   |
| Weight (lbs)             | 9.9      |