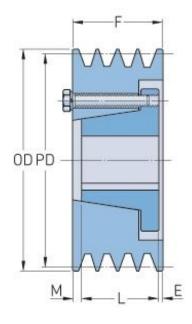

## PHP 3-3V475-SDS

| Pitch diameter<br>(mm)   | 119.38   |
|--------------------------|----------|
| Pitch diameter (in)      | 4.7      |
| Outside diameter (mm)    | 120.65   |
| Outside diameter<br>(in) | 4.75     |
| Pulley type              | A-1      |
| Bushing no.              | SDS      |
| Min. bore (mm)           | 12.7     |
| Min. bore (in)           | 0.5      |
| Max. bore (mm)           | 50.8     |
| Max. bore (in)           | 2        |
| F (in)                   | 1 (1/2)  |
| E (in)                   | (1/32)   |
| L (in)                   | 1 (5/16) |
| M (in)                   | (5/32)   |
| Weight (lbs)             | 8.8      |