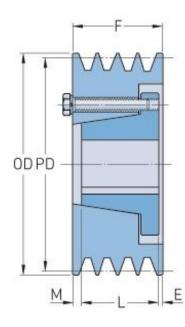

## PHP 3-3V450-SDS

| Pitch diameter<br>(mm)   | 113.03   |
|--------------------------|----------|
| Pitch diameter (in)      | 4.45     |
| Outside diameter<br>(mm) | 114.3    |
| Outside diameter<br>(in) | 4.5      |
| Pulley type              | A-1      |
| Bushing no.              | SDS      |
| Min. bore (mm)           | 12.7     |
| Min. bore (in)           | 0.5      |
| Max. bore (mm)           | 50.8     |
| Max. bore (in)           | 2        |
| F (in)                   | 1 (1/2)  |
| E (in)                   | (1/32)   |
| L (in)                   | 1 (5/16) |
| M (in)                   | (5/32)   |
| Weight (lbs)             | 7.7      |
|                          |          |