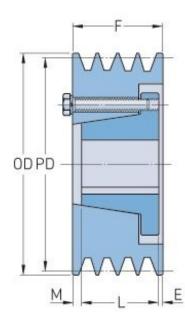

## PHP 3-3V412-SH

| Pitch diameter<br>(mm)   | 103.38   |
|--------------------------|----------|
| Pitch diameter (in)      | 4.07     |
| Outside diameter<br>(mm) | 104.65   |
| Outside diameter<br>(in) | 4.12     |
| Pulley type              | A-1      |
| Bushing no.              | SH       |
| Min. bore (mm)           | 12.7     |
| Min. bore (in)           | 0.5      |
| Max. bore (mm)           | 41.28    |
| Max. bore (in)           | 1.63     |
| F (in)                   | 1 (1/2)  |
| E (in)                   | (1/32)   |
| L (in)                   | 1 (5/16) |
| M (in)                   | (5/32)   |
| Weight (lbs)             | 6.2      |
|                          |          |