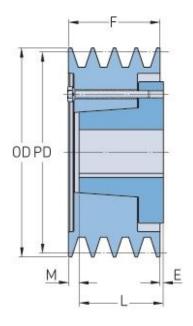

## PHP 3-3V365-SH

| Pitch diameter<br>(mm)   | 91.44    |
|--------------------------|----------|
| Pitch diameter (in)      | 3.6      |
| Outside diameter (mm)    | 92.71    |
| Outside diameter<br>(in) | 3.65     |
| Pulley type              | D-1      |
| Bushing no.              | SH       |
| Min. bore (mm)           | 12.7     |
| Min. bore (in)           | 0.5      |
| Max. bore (mm)           | 41.28    |
| Max. bore (in)           | 1.63     |
| F (in)                   | 1 (1/2)  |
| E (in)                   | (17/32)  |
| L (in)                   | 1 (5/16) |
| M (in)                   | (23/32)  |
| Weight (lbs)             | 5.1      |