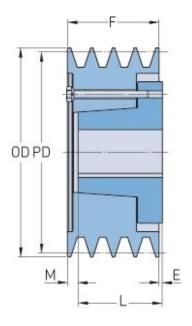

## PHP 3-3V335-SH

| Pitch diameter<br>(mm)   | 83.82    |
|--------------------------|----------|
| Pitch diameter (in)      | 3.3      |
| Outside diameter<br>(mm) | 85.09    |
| Outside diameter<br>(in) | 3.35     |
| Pulley type              | D-1      |
| Bushing no.              | SH       |
| Min. bore (mm)           | 12.7     |
| Min. bore (in)           | 0.5      |
| Max. bore (mm)           | 41.28    |
| Max. bore (in)           | 1.63     |
| F (in)                   | 1 (1/2)  |
| E (in)                   | (17/32)  |
| L (in)                   | 1 (5/16) |
| M (in)                   | (23/32)  |
| Weight (lbs)             | 4.2      |