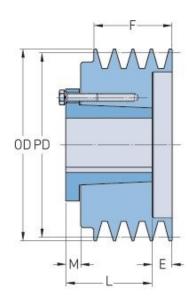

## PHP 3-3V315-SH

| Pitch diameter<br>(mm)   | 78.74    |
|--------------------------|----------|
| Pitch diameter (in)      | 3.1      |
| Outside diameter<br>(mm) | 80.01    |
| Outside diameter<br>(in) | 3.15     |
| Pulley type              | E-1      |
| Bushing no.              | SH       |
| Min. bore (mm)           | 12.7     |
| Min. bore (in)           | 0.5      |
| Max. bore (mm)           | 41.28    |
| Max. bore (in)           | 1.63     |
| F (in)                   | 1 (1/2)  |
| E (in)                   | 1 (5/32) |
| L (in)                   | 1 (5/16) |
| M (in)                   | (31/32)  |
| Weight (lbs)             | 4        |
|                          |          |