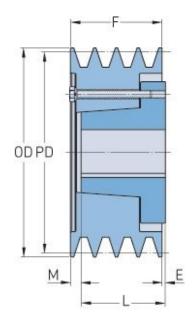

## PHP 3-3V280-JA

| Pitch diameter<br>(mm)   | 69.85   |
|--------------------------|---------|
| Pitch diameter (in)      | 2.75    |
| Outside diameter<br>(mm) | 71.12   |
| Outside diameter (in)    | 2.8     |
| Pulley type              | D-1     |
| Bushing no.              | JA      |
| Min. bore (mm)           | 12.7    |
| Min. bore (in)           | 0.5     |
| Max. bore (mm)           | 31.75   |
| Max. bore (in)           | 1.25    |
| F (in)                   | 1 (1/2) |
| E (in)                   | (3/8)   |
| L (in)                   | 1       |
| M (in)                   | (7/8)   |
| Weight (lbs)             | 3.1     |