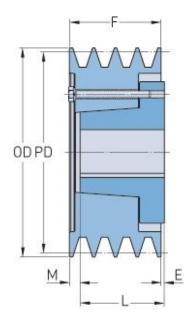

## PHP 3-3V265-JA

| Pitch diameter<br>(mm)   | 66.04   |
|--------------------------|---------|
| Pitch diameter (in)      | 2.6     |
| Outside diameter<br>(mm) | 67.31   |
| Outside diameter<br>(in) | 2.65    |
| Pulley type              | D-1     |
| Bushing no.              | JA      |
| Min. bore (mm)           | 12.7    |
| Min. bore (in)           | 0.5     |
| Max. bore (mm)           | 31.75   |
| Max. bore (in)           | 1.25    |
| F (in)                   | 1 (1/2) |
| E (in)                   | (3/8)   |
| L (in)                   | 1       |
| M (in)                   | (7/8)   |
| Weight (lbs)             | 2.2     |