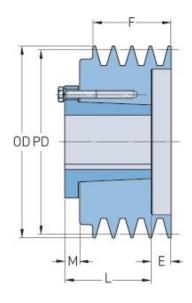

## PHP 3-3V250-JA

| Pitch diameter<br>(mm)   | 62.23     |
|--------------------------|-----------|
| Pitch diameter (in)      | 2.45      |
| Outside diameter<br>(mm) | 63.5      |
| Outside diameter (in)    | 2.5       |
| Pulley type              | E-1       |
| Bushing no.              | JA        |
| Min. bore (mm)           | 12.7      |
| Min. bore (in)           | 0.5       |
| Max. bore (mm)           | 31.75     |
| Max. bore (in)           | 1.25      |
| F (in)                   | 1 (1/2)   |
| E (in)                   | 1 (13/32) |
| L (in)                   | 1         |
| M (in)                   | (29/32)   |
| Weight (lbs)             | 1.8       |