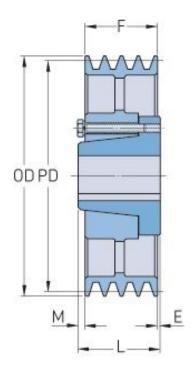

## PHP 2-3V2500-SF

| Pitch diameter<br>(mm)   | 633.73   |
|--------------------------|----------|
| Pitch diameter (in)      | 24.95    |
| Outside diameter (mm)    | 635      |
| Outside diameter<br>(in) | 25       |
| Pulley type              | C-3      |
| Bushing no.              | SF       |
| Min. bore (mm)           | 12.7     |
| Min. bore (in)           | 0.5      |
| Max. bore (mm)           | 74.61    |
| Max. bore (in)           | 2.94     |
| F (in)                   | 1 (3/32) |
| E (in)                   | (19/32)  |
| L (in)                   | 2 (1/16) |
| M (in)                   | (3/8)    |
| Weight (lbs)             | 83.8     |