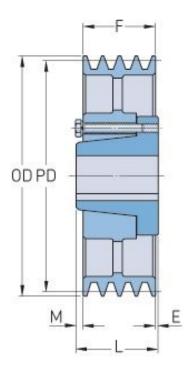

## PHP 2-3V1900-SK

| Pitch diameter (mm)      | 481.33   |
|--------------------------|----------|
| Pitch diameter (in)      | 18.95    |
| Outside diameter (mm)    | 482.6    |
| Outside diameter<br>(in) | 19       |
| Pulley type              | C-3      |
| Bushing no.              | SK       |
| Min. bore (mm)           | 12.7     |
| Min. bore (in)           | 0.5      |
| Max. bore (mm)           | 66.68    |
| Max. bore (in)           | 2.63     |
| F (in)                   | 1 (3/32) |
| E (in)                   | (17/32)  |
| L (in)                   | 1 (5/16) |
| M (in)                   | (5/16)   |
| Weight (lbs)             | 59.5     |