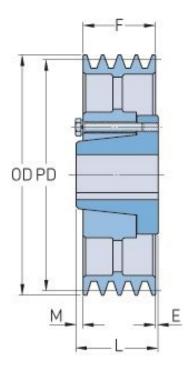

## PHP 2-3V1400-SK

| Pitch diameter<br>(mm) | 354.33   |
|------------------------|----------|
| Pitch diameter (in)    | 13.95    |
| Outside diameter (mm)  | 355.6    |
| Outside diameter (in)  | 14       |
| Pulley type            | C-3      |
| Bushing no.            | SK       |
| Min. bore (mm)         | 12.7     |
| Min. bore (in)         | 0.5      |
| Max. bore (mm)         | 66.68    |
| Max. bore (in)         | 2.63     |
| F (in)                 | 1 (3/32) |
| E (in)                 | (17/32)  |
| L (in)                 | 1 (5/16) |
| M (in)                 | (5/16)   |
| Weight (lbs)           | 43       |