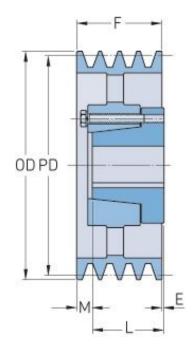

## PHP 2-3V800-SDS

| Pitch diameter<br>(mm) | 201.93   |
|------------------------|----------|
| Pitch diameter (in)    | 7.95     |
| Outside diameter (mm)  | 203.2    |
| Outside diameter (in)  | 8        |
| Pulley type            | D-3      |
| Bushing no.            | SDS      |
| Min. bore (mm)         | 12.7     |
| Min. bore (in)         | 0.5      |
| Max. bore (mm)         | 50.8     |
| Max. bore (in)         | 2        |
| F (in)                 | 1 (3/32) |
| E (in)                 | (11/32)  |
| L (in)                 | 1 (5/16) |
| M (in)                 | (1/8)    |
| Weight (lbs)           | 18.7     |