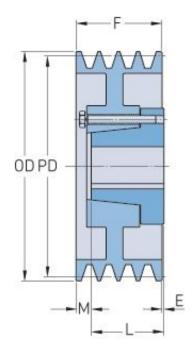

## PHP 2-3V690-SDS

| Pitch diameter<br>(mm) | 173.99   |
|------------------------|----------|
| Pitch diameter (in)    | 6.85     |
| Outside diameter (mm)  | 175.26   |
| Outside diameter (in)  | 6.9      |
| Pulley type            | D-2      |
| Bushing no.            | SDS      |
| Min. bore (mm)         | 12.7     |
| Min. bore (in)         | 0.5      |
| Max. bore (mm)         | 50.8     |
| Max. bore (in)         | 2        |
| F (in)                 | 1 (3/32) |
| E (in)                 | (11/32)  |
| L (in)                 | 1 (5/16) |
| M (in)                 | (1/8)    |
| Weight (lbs)           | 16.5     |