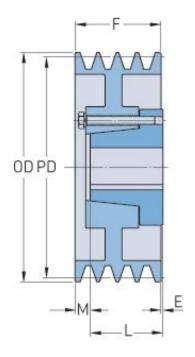

## PHP 2-3V650-SDS

| Pitch diameter<br>(mm)   | 163.83   |
|--------------------------|----------|
| Pitch diameter (in)      | 6.45     |
| Outside diameter (mm)    | 165.1    |
| Outside diameter<br>(in) | 6.5      |
| Pulley type              | D-2      |
| Bushing no.              | SDS      |
| Min. bore (mm)           | 12.7     |
| Min. bore (in)           | 0.5      |
| Max. bore (mm)           | 50.8     |
| Max. bore (in)           | 2        |
| F (in)                   | 1 (3/32) |
| E (in)                   | (11/32)  |
| L (in)                   | 1 (5/16) |
| M (in)                   | (1/8)    |
| Weight (lbs)             | 13.2     |