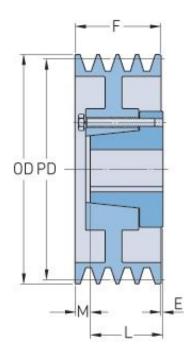

## PHP 2-3V600-SH

| Pitch diameter<br>(mm)   | 151.13   |
|--------------------------|----------|
| Pitch diameter (in)      | 5.95     |
| Outside diameter<br>(mm) | 152.4    |
| Outside diameter<br>(in) | 6        |
| Pulley type              | D-2      |
| Bushing no.              | SH       |
| Min. bore (mm)           | 12.7     |
| Min. bore (in)           | 0.5      |
| Max. bore (mm)           | 41.28    |
| Max. bore (in)           | 1.63     |
| F (in)                   | 1 (3/32) |
| E (in)                   | (11/32)  |
| L (in)                   | 1 (5/16) |
| M (in)                   | (1/8)    |
| Weight (lbs)             | 9.7      |