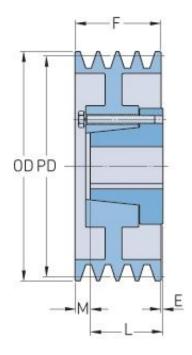

## PHP 2-3V560-SH

| Pitch diameter<br>(mm)   | 140.97   |
|--------------------------|----------|
| Pitch diameter (in)      | 5.55     |
| Outside diameter (mm)    | 142.24   |
| Outside diameter<br>(in) | 5.6      |
| Pulley type              | D-2      |
| Bushing no.              | SH       |
| Min. bore (mm)           | 12.7     |
| Min. bore (in)           | 0.5      |
| Max. bore (mm)           | 41.28    |
| Max. bore (in)           | 1.63     |
| F (in)                   | 1 (3/32) |
| E (in)                   | (11/32)  |
| L (in)                   | 1 (5/16) |
| M (in)                   | (1/8)    |
| Weight (lbs)             | 8.8      |