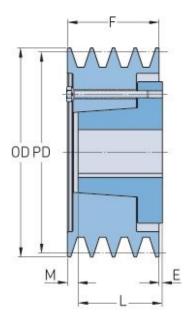

## PHP 2-3V530-SH

| Pitch diameter<br>(mm)   | 133.35   |
|--------------------------|----------|
| Pitch diameter (in)      | 5.25     |
| Outside diameter (mm)    | 134.62   |
| Outside diameter<br>(in) | 5.3      |
| Pulley type              | D-1      |
| Bushing no.              | SH       |
| Min. bore (mm)           | 12.7     |
| Min. bore (in)           | 0.5      |
| Max. bore (mm)           | 41.28    |
| Max. bore (in)           | 1.63     |
| F (in)                   | 1 (3/32) |
| E (in)                   | (11/32)  |
| L (in)                   | 1 (5/16) |
| M (in)                   | (1/8)    |
| Weight (lbs)             | 8.6      |