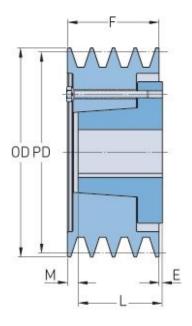

## PHP 2-3V475-SH

| Pitch diameter<br>(mm)   | 119.38   |
|--------------------------|----------|
| Pitch diameter (in)      | 4.7      |
| Outside diameter (mm)    | 120.65   |
| Outside diameter<br>(in) | 4.75     |
| Pulley type              | D-1      |
| Bushing no.              | SH       |
| Min. bore (mm)           | 12.7     |
| Min. bore (in)           | 0.5      |
| Max. bore (mm)           | 41.28    |
| Max. bore (in)           | 1.63     |
| F (in)                   | 1 (3/32) |
| E (in)                   | (11/32)  |
| L (in)                   | 1 (5/16) |
| M (in)                   | (1/8)    |
| Weight (lbs)             | 6.8      |