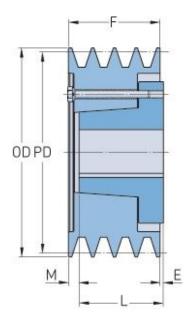

## PHP 2-3V450-SH

| Pitch diameter<br>(mm)   | 113.03   |
|--------------------------|----------|
| Pitch diameter (in)      | 4.45     |
| Outside diameter (mm)    | 114.3    |
| Outside diameter<br>(in) | 4.5      |
| Pulley type              | D-1      |
| Bushing no.              | SH       |
| Min. bore (mm)           | 12.7     |
| Min. bore (in)           | 0.5      |
| Max. bore (mm)           | 41.28    |
| Max. bore (in)           | 1.63     |
| F (in)                   | 1 (3/32) |
| E (in)                   | (11/32)  |
| L (in)                   | 1 (5/16) |
| M (in)                   | (1/8)    |
| Weight (lbs)             | 6        |