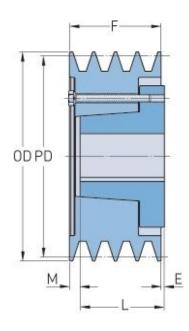

## PHP 2-3V412-SH

| Pitch diameter<br>(mm)   | 103.38   |
|--------------------------|----------|
| Pitch diameter (in)      | 4.07     |
| Outside diameter<br>(mm) | 104.65   |
| Outside diameter<br>(in) | 4.12     |
| Pulley type              | D-1      |
| Bushing no.              | SH       |
| Min. bore (mm)           | 12.7     |
| Min. bore (in)           | 0.5      |
| Max. bore (mm)           | 41.28    |
| Max. bore (in)           | 1.63     |
| F (in)                   | 1 (3/32) |
| E (in)                   | (11/32)  |
| L (in)                   | 1 (5/16) |
| M (in)                   | (1/8)    |
| Weight (lbs)             | 4.9      |