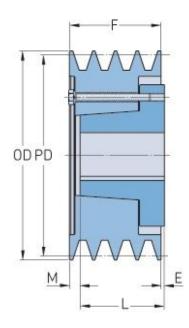

## PHP 2-3V365-SH

| Pitch diameter<br>(mm)   | 91.44    |
|--------------------------|----------|
| Pitch diameter (in)      | 3.6      |
| Outside diameter<br>(mm) | 92.71    |
| Outside diameter<br>(in) | 3.65     |
| Pulley type              | D-1      |
| Bushing no.              | SH       |
| Min. bore (mm)           | 12.7     |
| Min. bore (in)           | 0.5      |
| Max. bore (mm)           | 41.28    |
| Max. bore (in)           | 1.63     |
| F (in)                   | 1 (3/32) |
| E (in)                   | (17/32)  |
| L (in)                   | 1 (5/16) |
| M (in)                   | (5/16)   |
| Weight (lbs)             | 3.3      |