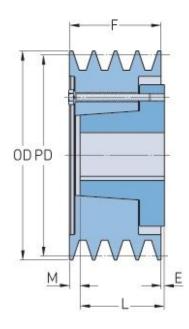

## PHP 2-3V335-SH

| Pitch diameter<br>(mm)   | 83.82    |
|--------------------------|----------|
| Pitch diameter (in)      | 3.3      |
| Outside diameter<br>(mm) | 85.09    |
| Outside diameter<br>(in) | 3.35     |
| Pulley type              | D-1      |
| Bushing no.              | SH       |
| Min. bore (mm)           | 12.7     |
| Min. bore (in)           | 0.5      |
| Max. bore (mm)           | 41.28    |
| Max. bore (in)           | 1.63     |
| F (in)                   | 1 (3/32) |
| E (in)                   | (17/32)  |
| L (in)                   | 1 (5/16) |
| M (in)                   | (5/16)   |
| Weight (lbs)             | 2.9      |