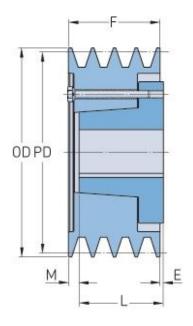

## PHP 2-3V315-JA

| Pitch diameter<br>(mm) | 78.74    |
|------------------------|----------|
| Pitch diameter (in)    | 3.1      |
| Outside diameter (mm)  | 80.01    |
| Outside diameter (in)  | 3.15     |
| Pulley type            | D-1      |
| Bushing no.            | JA       |
| Min. bore (mm)         | 12.7     |
| Min. bore (in)         | 0.5      |
| Max. bore (mm)         | 31.75    |
| Max. bore (in)         | 1.25     |
| F (in)                 | 1 (3/32) |
| E (in)                 | (3/8)    |
| L (in)                 | 1        |
| M (in)                 | (15/32)  |
| Weight (lbs)           | 2.6      |