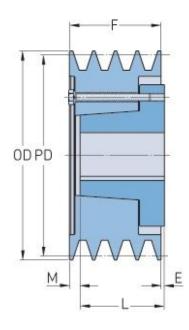

## PHP 2-3V280-JA

| Pitch diameter<br>(mm)   | 69.85    |
|--------------------------|----------|
| Pitch diameter (in)      | 2.75     |
| Outside diameter<br>(mm) | 71.12    |
| Outside diameter<br>(in) | 2.8      |
| Pulley type              | D-1      |
| Bushing no.              | JA       |
| Min. bore (mm)           | 12.7     |
| Min. bore (in)           | 0.5      |
| Max. bore (mm)           | 31.75    |
| Max. bore (in)           | 1.25     |
| F (in)                   | 1 (3/32) |
| E (in)                   | (3/8)    |
| L (in)                   | 1        |
| M (in)                   | (15/32)  |
| Weight (lbs)             | 2        |
|                          |          |