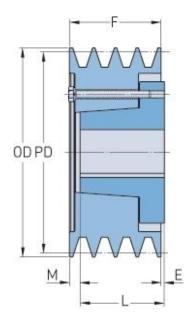

## PHP 2-3V265-JA

| Pitch diameter<br>(mm)   | 66.04    |
|--------------------------|----------|
| Pitch diameter (in)      | 2.6      |
| Outside diameter (mm)    | 67.31    |
| Outside diameter<br>(in) | 2.65     |
| Pulley type              | D-1      |
| Bushing no.              | JA       |
| Min. bore (mm)           | 12.7     |
| Min. bore (in)           | 0.5      |
| Max. bore (mm)           | 31.75    |
| Max. bore (in)           | 1.25     |
| F (in)                   | 1 (3/32) |
| E (in)                   | (3/8)    |
| L (in)                   | 1        |
| M (in)                   | (15/32)  |
| Weight (lbs)             | 1.8      |